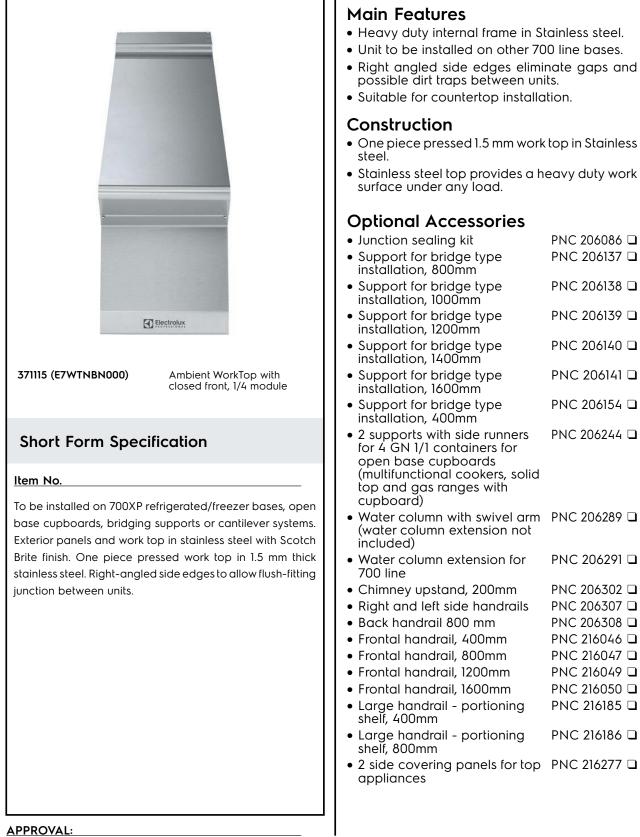

## Modular Cooking Range Line 700XP 1/4 Module Ambient Worktop with closed front

| ITEM #       |
|--------------|
| MODEL #      |
| NAME #       |
| <u>SIS</u> # |
| <u>AIA #</u> |
|              |

PNC 206086 🖵

## Modular Cooking Range Line 700XP 1/4 Module Ambient Worktop with closed front

CE