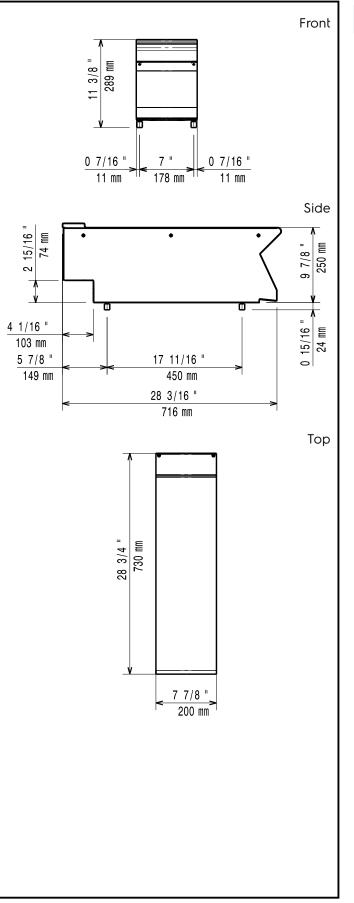

### Key Information:

 External dimensions, Width:
 200 mm

 371115 (E7WTNBN000)
 200 mm

 External dimensions, Depth:
 730 mm

 External dimensions, Height:
 250 mm

 Net weight:
 6 kg

Modular Cooking Range Line 700XP 1/4 Module Ambient Worktop with closed front